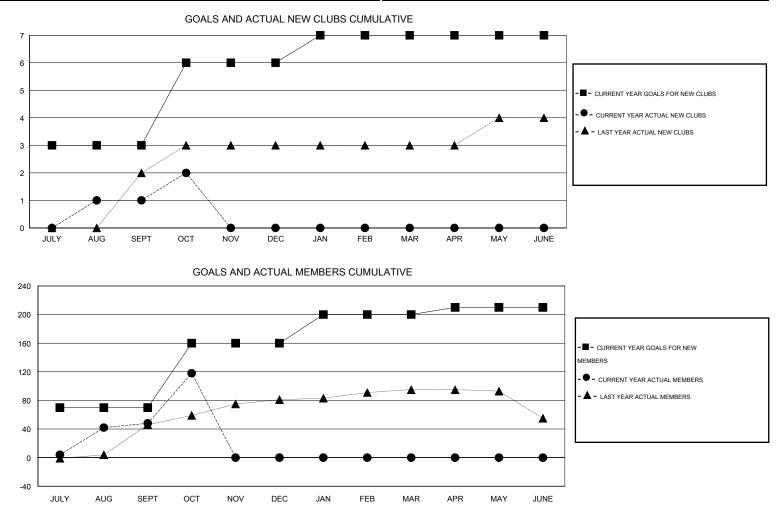

## LOCATION PAKISTAN

| -                     |                  | Clubs     |                  |                  |                       |                    | Members                             |                    |                  |
|-----------------------|------------------|-----------|------------------|------------------|-----------------------|--------------------|-------------------------------------|--------------------|------------------|
| RESULTS FOR 2014-2015 |                  |           |                  |                  | RESULTS FOR 2014-2015 |                    |                                     |                    |                  |
| QUARTER               | NEW CLUB<br>GOAL | NEW CLUBS | DROPPED<br>CLUBS | NET<br>GAIN/LOSS | QUARTER               | NEW MEMBER<br>GOAL | CHARTER AND<br>NEW MEMBERS<br>ADDED | DROPPED<br>MEMBERS | NET<br>GAIN/LOSS |
| JULY/AUG/SEPT         | 3                | 1         | 0                | 1                | JULY/AUG/SEPT         | 70                 | 58                                  | 10                 | 48               |
| OCT/NOV/DEC           | 3                | 1         | 0                | 1                | OCT/NOV/DEC           | 90                 | 74                                  | 4                  | 70               |
| JAN/FEB/MAR           | 1                | 0         | 0                | 0                | JAN/FEB/MAR           | 40                 | 0                                   | 0                  | 0                |
| APR/MAY/JUNE          | 0                | 0         | 0                | 0                | APR/MAY/JUNE          | 10                 | 0                                   | 0                  | 0                |